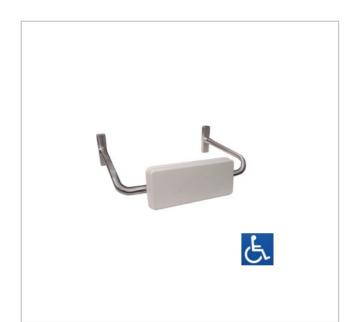

## MLR119MKII Straight Rail Padded Backrest

## **SPECIFICATIONS**

| Material             | #304 Satin Stainless Steel Frame & Mounts,<br>White Padded PVC Backrest                     |
|----------------------|---------------------------------------------------------------------------------------------|
| Mounting             | Concealed Fix                                                                               |
| Features             | 20mm Adjustable Height on Backrest                                                          |
| Backrest<br>Standoff | Adjustable depth to suit installation requirements                                          |
| Note                 | Installation instructions provided                                                          |
|                      | * This unit is accessible compliant when installed in accordance with AS1428.1. guidelines. |
| Related Video        | Stainless Steel Cleaning & Maintenance                                                      |