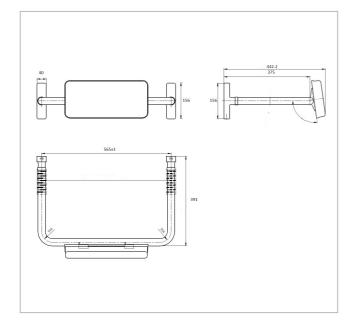

## MLR119MKII Straight Rail Padded Backrest

## **SPECIFICATIONS**

| Material             | #304 Satin Stainless Steel Frame & Mounts,<br>White Padded PVC Backrest                     |
|----------------------|---------------------------------------------------------------------------------------------|
| Mounting             | Concealed Fix                                                                               |
| Features             | 20mm Adjustable Height on Backrest                                                          |
| Backrest<br>Standoff | Adjustable depth to suit installation requirements                                          |
| Note                 | Installation instructions provided                                                          |
|                      | * This unit is accessible compliant when installed in accordance with AS1428.1. guidelines. |
| Related Video        | Stainless Steel Cleaning & Maintenance                                                      |